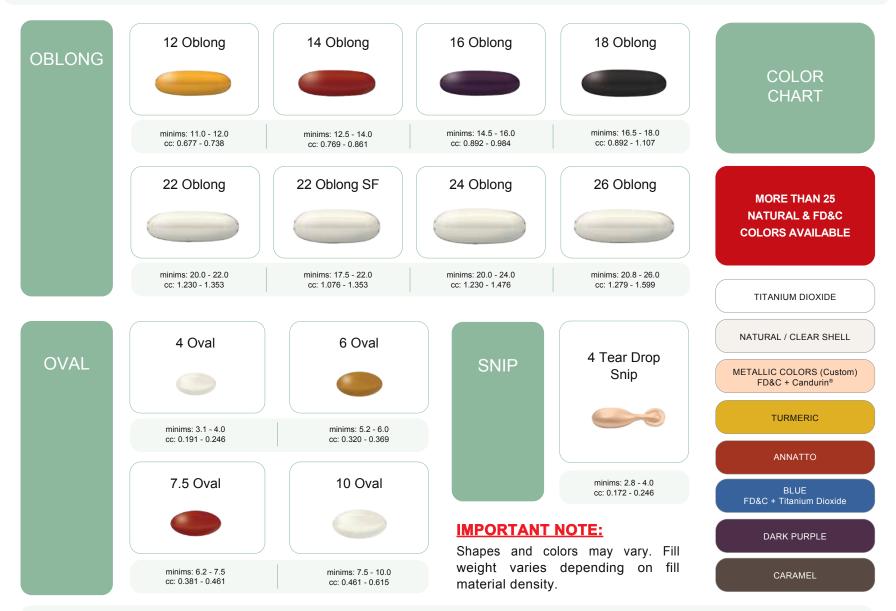

## SOFTGEL

CUSTOM SHAPES AND SIZES AVAILABLE

## **VEGETARIAN SOFTGEL**

**P** Robinson Pharma, Inc.

CUSTOM SHAPES AND SIZES AVAILABLE

## **CAPSULE** (Capability range from 20 mg - 1,600 mg)

Robinson Pharma, Inc.

IMPORTANT NOTE:

Size, shape and color may vary.

CUSTOM COLORS AND SIZES AVAILABLE