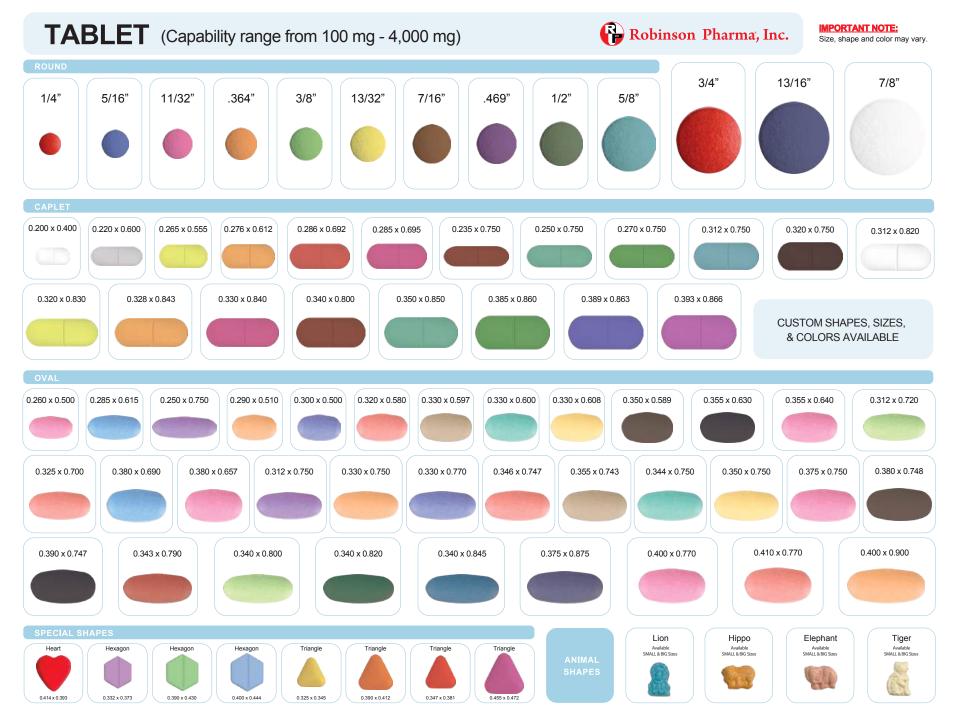

# SOLID DOSAGE MANUFACTURING

- 14 billion tablets and capsules annual capacity
- Clean label capability for custom formulations
- Custom non-GMO, gluten-free, and vegetarian formulations
- Options for fast-dissolving, ODT, and chewable
- Options for clear, enteric, organic, vegetarian, and flavored coatings
- Wide range of shapes & colors, including smaller size tablets for children
- Custom formulations available