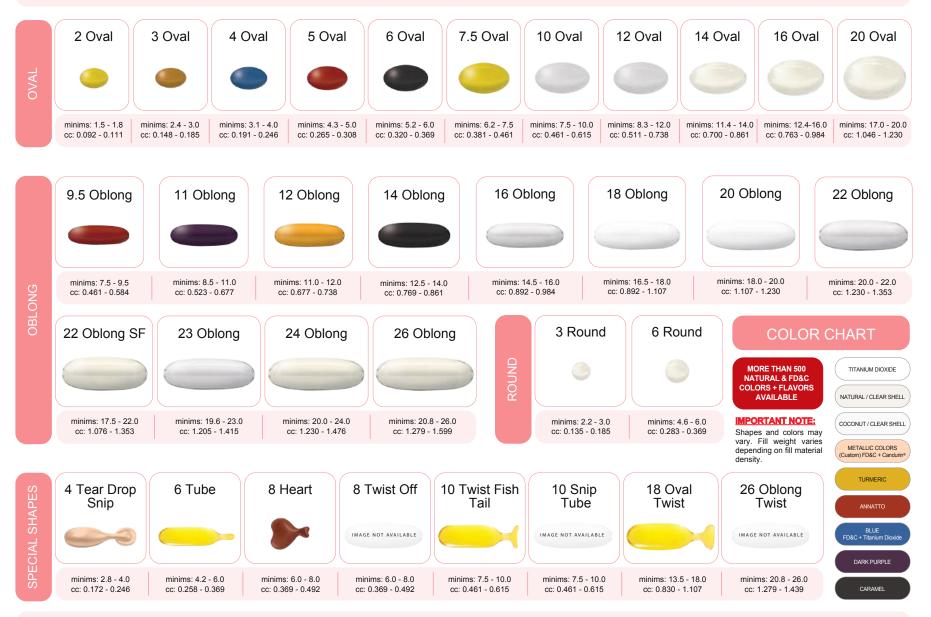

## SOFTGEL

CUSTOM SHAPES AND SIZES AVAILABLE

## **VEGETARIAN SOFTGEL**

**P** Robinson Pharma, Inc.

CUSTOM SHAPES AND SIZES AVAILABLE

## **CAPSULE** (Capability range from 20 mg - 1,600 mg)

Robinson Pharma, Inc.

IMPORTANT NOTE:

Size, shape and color may vary.

CUSTOM COLORS AND SIZES AVAILABLE