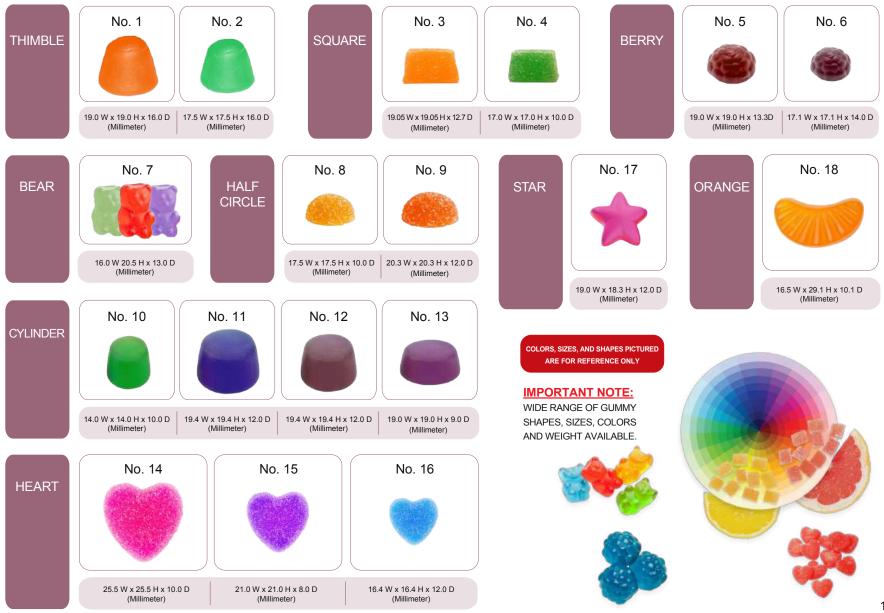

## GUMMY MANUFACTURING

- Dedicated US facility for Pectin & Gelatin gummies production
- Gummy Automatic Production System with high-accuracy metering & dosing equipment
- Automatic ingredient weighing & mixing with a capacity exceeding 5,000 kg of finished products per hour
- More than 7 billion gummies per year capacity
- Wide range of gummy shapes, sizes, colors and weight available

## **GUMMIES**