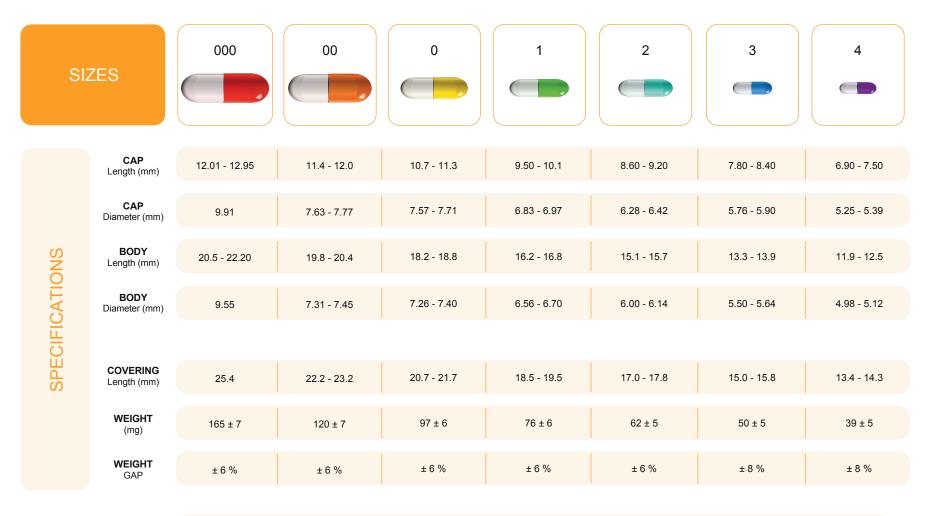

## **CAPSULE** (Capability range from 20 mg - 1,600 mg)

Robinson Pharma, Inc.

IMPORTANT NOTE:

Size, shape and color may vary.

CUSTOM COLORS AND SIZES AVAILABLE