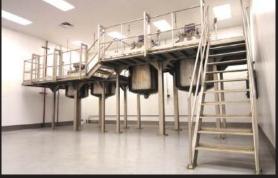

# SOFTGEL MANUFACTURING

- 20 billion softgel annual capacity
- State-of-the-art softgel manufacturing facility
- Recent expansions in technology, equipment, and capacity
- Custom formulations available
- More than 100 years of combined expert experience in research & development for softgels
- Continuous drying system to reduce production time
- Enteric coating, clear, or custom colors
- High capacity in vegetarian softgels
- Automated high-speed digital visual inspection system
- Laser etching capability