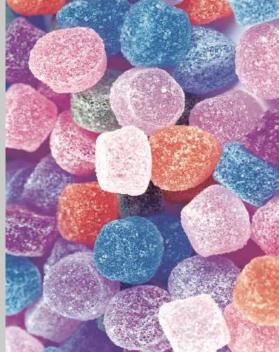

## GUMMY MANUFACTURING

- Dedicated US facility for Pectin & Gelatin gummies production
- Gummy Automatic Production System with high-accuracy metering & dosing equipment
- Automatic ingredient weighing & mixing with a capacity exceeding 5,000 kg of finished products per hour
- More than 7 billion gummies per year capacity
- Wide range of gummy shapes, sizes, colors and weight available

## **GUMMIES**